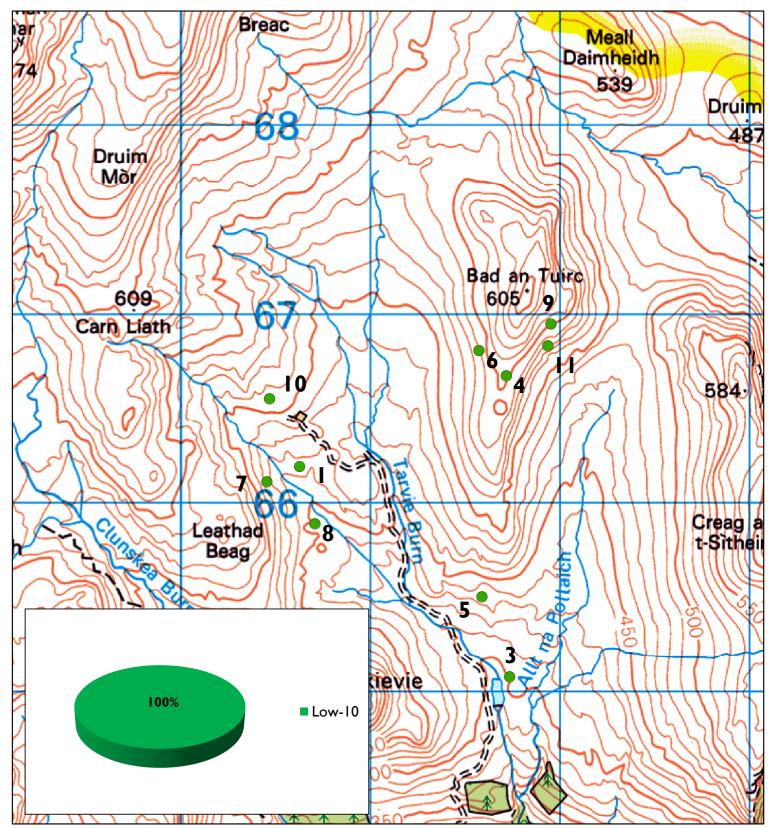

## Tarvie Estate Dwarf shrub heath data 2018

Dwarf shrub heath data

**Impact** 

- Low
- Low/moderate
- Moderate
- Moderate/high
- High

| Plot | Impact | Heather stem   | Deer | Hare | Average | Comments                     |
|------|--------|----------------|------|------|---------|------------------------------|
| ID   |        | breakage       | dung | dung | height  |                              |
| I    | Low    | Light/moderate | No   | No   | 32      | Partly snow                  |
| 3    | Low    | Light/moderate | Yes  | No   | 36      |                              |
| 4    | Low    | Light/moderate | No   | No   | 11      | Very snowy-partly burnt plot |
| 5    | Low    | Light/moderate | No   | No   | 24      |                              |
| 6    | Low    | Light/moderate | No   | No   | 23      |                              |
| 7    | Low    | Light/moderate | No   | No   | 29      | Partly snow covered          |
| 8    | Low    | Light/moderate | No   | No   | 25      |                              |
| 9    | Low    | Light/moderate | No   | No   | 27      | Very snowy                   |
| 10   | Low    | Light/moderate | No   | No   | 19      | Very snowy                   |
| П    | Low    | Light/moderate | No   | No   | 10      | Very snowy - little heather  |